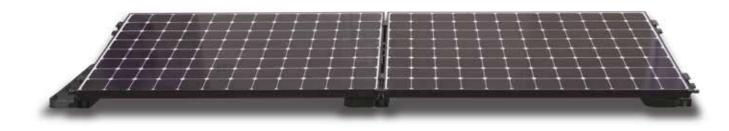

## PV MOUNTING SYSTEM FOR FLAT ROOF

Compatible With all Roofs bitume, concrete, membrane, gravel

With only few components required for the installation, EASY ROOF FLAT is unparally fast and economical regardless of the roof covering (bitumen membrane, concrete, gravel) and can be installed equally South or East/West.

Lightweight and robust for enormous stability, each chassis includes all the components required to fix the modules.

To make transportation competitive, EASY ROOF FLAT chassis can be fitted on the top of each other. EASY ROOF FLAT chassis can be stacked (1 chassis per PV module, up to 250 kits can be attacked on one single pallet).

Only one version regardless of the orientation:

«South» orientation

«East / West» orientation

PV slope and configuration

8° to 14° (inter-module configuration)

Compatibility

Space between 2 rows

etween 2 lows