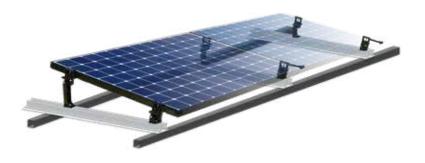

## **FEATURES**

| В |  |  |
|---|--|--|
|   |  |  |
|   |  |  |

**Roofs** 

**Methods of fixing** 

Orientation

Industrial, commercial, agricultural, residential

Bitumen, membrane, concrete, gravel

Ballasting, substructure with rails, screw hanger bolts

Only one version regardless of the orientation:

«South» orientation

«East / West» orientation

PV slope and configuration

8° to 14° (inter-module configuration)

Compatibility

Space between 2 rows

etween 2 lows