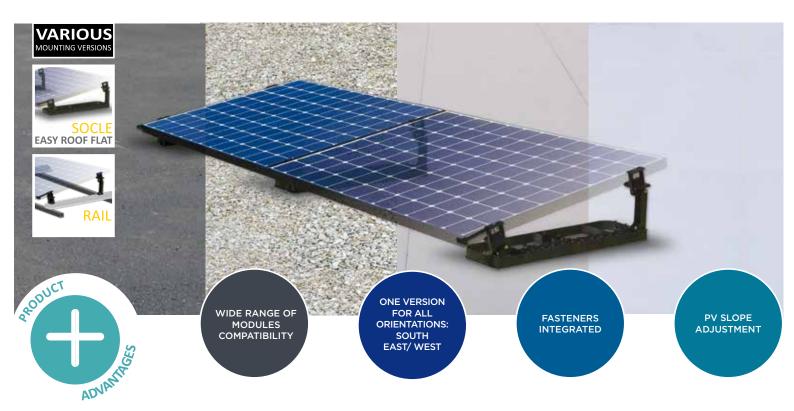

## PV MOUNTING SYSTEM FOR FLAT ROOF

Compatible With all Roofs bitume, concrete, membrane, gravel

With only few components required for the installation, EASY ROOF FLAT is unparally fast and economical regardless of the roof covering (bitumen membrane, concrete, gravel) and can be installed equally South or East/West.

Lightweight and robust for enormous stability, each chassis includes all the components required to fix the modules.

To make transportation competitive, EASY ROOF FLAT chassis can be fitted on the top of each other. EASY ROOF FLAT chassis can be stacked (1 chassis per PV module, up to 250 kits can be attacked on one single pallet).

Speed of installation: Only 3 components required Fasteners integrated in the chassis 2 keys 6 sides (5 and 6)

3 kg / sqm (PV module and ballasting excluded)

2120 mm 1200 mm

and warranties

10 years

(1) Subject to technical validation. Please visit our website: www.edilians.co.uk Non-contractual information and visuals. Subject to technical amendments without notice