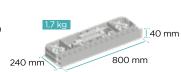

Speed of installation: Only 3 components required Fasteners integrated in the chassis 2 keys 6 sides (5 and 6)

3 kg / sqm (PV module and ballasting excluded)

2120 mm 1200 mm

and warranties

10 years

(1) Subject to technical validation. Please visit our website: www.edilians.co.uk Non-contractual information and visuals. Subject to technical amendments without notice